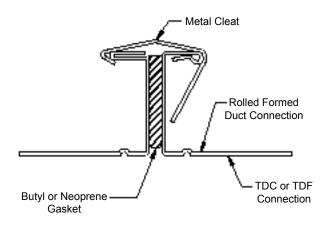

### REQUIREMENTS

1. Per flanged system manufacture's instructions, install the flange system onto the damper sleeve or duct.

2. Seal the two flange systems together with neoprene or butyl gasket.

3. Align the flanges together. An optional 3/8" bolt may be used to help alignment.

4. Install the cleats equally spaced in quantities per the chart provided above.

5. Flange connector to damper sleeve and/or flange connector to flange connector can be caulked using Design Polymeric's DP1010 or Precision's PA2084T.

#### TDC, TDF Flanged Connections

- Connections assembled with or without the four %" corner nuts and bolts
- Cleats as required per chart on the front
- Maximum size of 60"W x 60"H for use with 17S, 17D, 38S, 38D
- Maximum size of 36"W x 48"H for use with 17MD, 17MA, 38MD, 38MA, MR, MS, MT, MA, LA