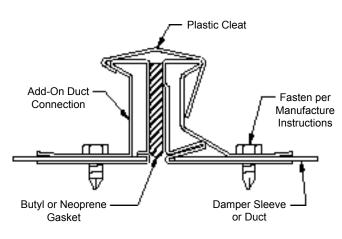

### REQUIREMENTS

1. Per flanged system manufacture's instructions, install the flange system onto the damper sleeve or duct.

2. Seal the two flange systems together with neoprene or butyl gasket.

3. Align the flanges together. An optional 3/8" bolt may be used to help alignment.

4. Install the cleats equally spaced in quantities per the chart provided above.

5. Flange connector to damper sleeve and/or flange connector to flange connector can be caulked using Design Polymeric's DP1010 or Precision's PA2084T.

#### Ductmate, Ward, and Nexus Connections

- · Connections assembled without the four corner nuts and bolts
- · Cleats as required per chart on the front
- Maximum size of 60"W x 60"H for use with 17S, 17D, 38S, 38D
- Maximum size of 36"W x 48"H for use with 17MD, 17MA, 38MD, 38MA, MR, MS, MT, MA, LA