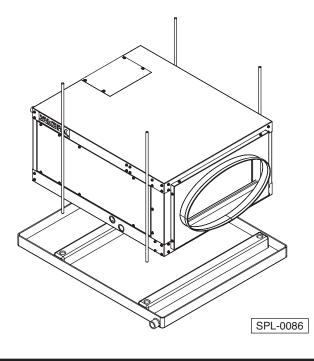

## BASE PAK SECONDARY DRAIN PANS FOR HORIZONTAL FAN COIL UNITS

SpacePak has designed a series of secondary drain pans specifically sized for use with all horizontal fan coil units. Exclusive built-in supports raise the unit off the bottom of the drain pan. Installed with threaded rod, the unique pan construction fully supports the fan coil unit. For use with all ESP or WCSP series coil units.

## STANDARD FEATURES

- · Durable polyethylene will not rust
- · Resistant to mold growth
- · UL recognized material
- · Integral multi-function support channels
- · Supports unit when suspended with threaded rod
- · Fits through hole cut-out used for return air box
- Threaded 3/4" drain connection
- · Meets International Mechanical Code 307.2.3