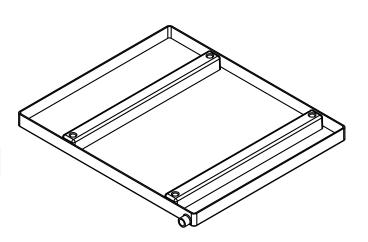

## BASE PAK SECONDARY DRAIN PANS FOR HORIZONTAL FAN COIL UNITS

SpacePak has designed a series of secondary drain pans specifically sized for use with all horizontal fan coil units. Exclusive built-in supports raise the unit off the bottom of the drain pan. Installed with threaded rod, the unique pan construction fully supports the fan coil unit. For use with all ESP or WCSP series coil units.

## STANDARD FEATURES

- · Durable polyethylene will not rust
- · Resistant to mold growth
- · UL recognized material
- · Integral multi-function support channels
- · Supports unit when suspended with threaded rod
- · Fits through hole cut-out used for return air box
- Threaded 3/4" drain connection
- · Meets International Mechanical Code 307.2.3

## **DIMENSIONAL DATA (inches)**

| Unit Size     | 2430      | 3642      | 4860      |
|---------------|-----------|-----------|-----------|
| Model #       | AC-BASE-2 | AC-BASE-3 | AC-BASE-5 |
| Height        | 2-3/16    | 2-3/16    | 2-3/16    |
| Width         | 29        | 38        | 48        |
| Length        | 32-1/2    | 32-1/2    | 32-1/2    |
| Wt./pc (Lbs.) | 7         | 9         | 11        |